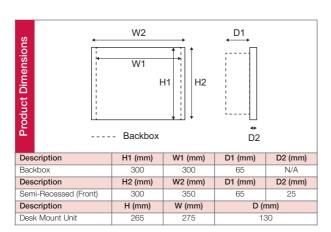

The wall mount case is made from powder coated zintec and is fitted with 20mm cable knockouts for all cables needed.

The desk mount case is made from stainless steel with extruded aluminium rails. 20mm cable knockouts are provided for all necessary cables.

| Standard       | Certificate Number    |
|----------------|-----------------------|
| EMC            | EN55103-1 & EN55103-2 |
| Product Family | BS5839 Pt9 & BS9999   |

| Technical Specification |                                                                                               |                                                                                                                        |  |
|-------------------------|-----------------------------------------------------------------------------------------------|------------------------------------------------------------------------------------------------------------------------|--|
| Product Description     | VoCALL Network<br>Master Handset<br>(Wall Mount Unit)                                         | VoCALL Network<br>Master Handset<br>(Desk Mount Unit)                                                                  |  |
| Power Supply            |                                                                                               |                                                                                                                        |  |
| Voltage                 | 11V dc to 18V dc                                                                              |                                                                                                                        |  |
| Current                 | 88mA at 12V dc                                                                                |                                                                                                                        |  |
| Source                  | Network port x 2                                                                              |                                                                                                                        |  |
| Processing              |                                                                                               |                                                                                                                        |  |
| Architecture            | AVR RISK                                                                                      |                                                                                                                        |  |
| Clock                   | 16MHz                                                                                         |                                                                                                                        |  |
| Memory                  | 4K ram, 20K EEF                                                                               | 4K ram, 20K EEProm, 128K flash                                                                                         |  |
| Monitoring              | 125mS asynchronous watchdog checksum on EEPROM & flash                                        |                                                                                                                        |  |
| Network Cables          | <b>'</b>                                                                                      |                                                                                                                        |  |
| Туре                    | Fire rated (some installations will require enhanced cabling, see wiring guide for details).  |                                                                                                                        |  |
| Cores                   | 1 off 4 pair (eg Draka 910245)<br>2 off 4 core 1mm CSA soft skin<br>4 off 1 pair MICC twisted |                                                                                                                        |  |
| Distance                | 500M soft skin types, 300M MICC                                                               |                                                                                                                        |  |
| Monitoring              | Data and phantom voltage                                                                      |                                                                                                                        |  |
| Indication & Controls   |                                                                                               |                                                                                                                        |  |
| Fault LEDs              | 4 off yellow (general, panel, supply & exchange)                                              |                                                                                                                        |  |
| Status LEDs             | 4 off green (healthy, ac, dc & network)                                                       |                                                                                                                        |  |
| Screen                  | High contrast blue/white LCD 4 line 20 character, 5 x 8 pixel format                          |                                                                                                                        |  |
| Keyboard                | 12 key telephone style                                                                        |                                                                                                                        |  |
| Navigation              | 3 keys (down/left, accept, up/right)                                                          |                                                                                                                        |  |
| Physical                |                                                                                               |                                                                                                                        |  |
| Construction            | Zintec, Texture<br>Powder Coated,<br>RAL7032                                                  | Base: Brushed<br>Stainless Steel<br>Lid: Zintec, Black<br>Powder Coated<br>Sides: Aluminium,<br>Black Powder<br>Coated |  |
| Weight                  | 6.5kg                                                                                         | 6.5kg                                                                                                                  |  |
| Installation            |                                                                                               |                                                                                                                        |  |
| Mounting                | Surface or semi-recessed                                                                      | Desk                                                                                                                   |  |
| Cutout                  | 300mm x 300mm<br>(semi-recessed units)                                                        | N/A                                                                                                                    |  |
| Cable Entries           | Top: 7 x Cable<br>knockouts (20mm)<br>Bottom: 1 x Cable<br>knockouts (20mm)                   | N/A                                                                                                                    |  |