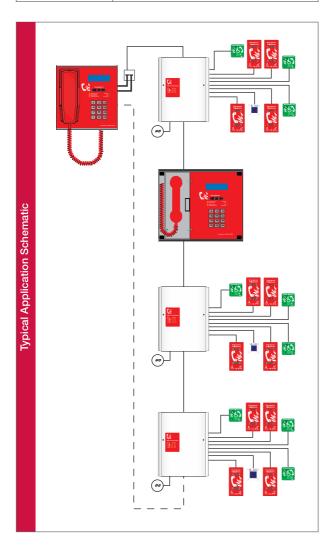

## **VoCALL Network Master Handset**

Note: Image shows wall mount version

Each system can have up to 8 VoCALL Network Master Handsets which gives great flexibility to the larger installations allowing all calls to be monitored from various control points. As an example, an installation may have security offices requiring a master handset, reception and numerous entrances that need to be monitored.

## **Benefits**

- Flexibility the unit can be used as a fire telephone system, disabled refuge call system, Emergency Assist system or as a combined system
- Global configuration whole site can be configured from the network master handset
- Directory dialling, speed dial and conference calling
- All hail function makes testing the system simple