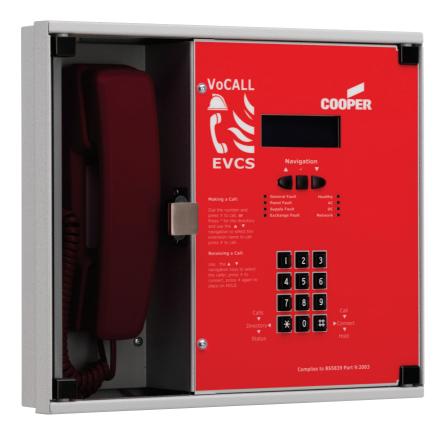

## **VoCALL Network Master Handset**

Note: Image shows wall mount version

Each system can have up to 8 VoCALL Network Master Handsets which gives great flexibility to the larger installations allowing all calls to be monitored from various control points. As an example, an installation may have security offices requiring a master handset, reception and numerous entrances that need to be monitored.

The Network Master Handset can be either wall or desk mounted and has a clear 4 line backlit display which shows the calling outstation name in plain text and calls can be made to outstations by either dialling the number of the unit or choosing the name from a text dialling directory.

The wall mount case is made from powder coated zintec and is fitted with 20mm cable knockouts for all cables needed.

The desk mount case is made from stainless steel with extruded aluminium rails. 20mm cable knockouts are provided for all necessary cables.

## **Features**

- Up to 8 network master handsets per system
- Controls up to 256 lines (32 x 8 line exchange units)
- Monitored handset
- Large high contrast display (4 x 20 character)
- 12 key quick dial keypad
- Full duplex system
- Directory dial function
- Full system event log (fault & configuration)
- 16 character unique name per line
- Dual network ports
- Remote powered, no mains required