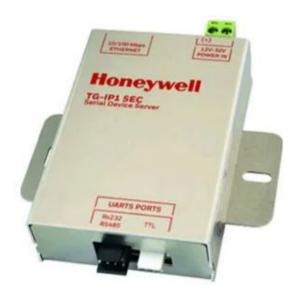

### Overview

IP Modules are Equipment for redirecting the RS232/422/TCP/UDP serial port of the control panel to the TG graphic management software, using IP protocol. Compatible with 10 and 100 MHz Ethernet networks. It has RS232/422/TCP/UDP serial port input, Ethernet connection and 24V power supply.

#### Features & Benefits:

- It has RS232/422/TCP/UDP serial port input
- IP module for network
- Connection wiring includes

### TG-IP1-SEC

Feedhac