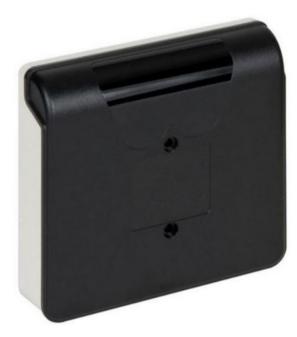

# M200 Addressable Modules **Mounting Box**

M200 Addressable Modules Mounting Box with 20mm knockouts, consists of white plastic back and a black transparent cover.

Overview

M200 Addressable Modules Wall Mounting Box with 20mm knockouts, consists of white plastic back and a black transparent cover. Suitable for all kind of M200 modules.

# **Product Number**

M200E-SMB

Surface mounting box for M7xx series modules.

M200E-SMB-KO

M200 Modules' mounting box with knockouts

**Related Products** 

Isolator Module

Isolator module allows to isolate branch or portion of the loop affected by the short circuit from the rest of the system. Each isolator module can support up to 25 items maximum.