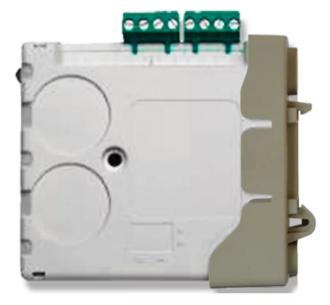

### Overview

M200E-DIN accessory, provides a DIN rail mounting option for one module of addressable Honeywell Morley-IAS& Notifier series modules. It has H: 139mm W: 94mm D: 23mm dimensions.

### M200E-DIN

-